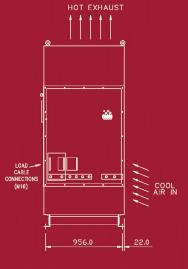

|
| Control Extension Cables                                    |            | 50m or 100m Extension               |                    |
| Transportation                                              |            | 4-Wheel Trailer Mounted             |                    |
| Load Connections                                            |            | Powerlocks                          |                    |
| Protection Cover                                            |            | Loadbank PVC Cover                  |                    |
|                                                             |            |                                     |                    |

\* Permanent installation only

2000kW AC - Issue 1 - 03/02/15 (Changes to specification may vary without notice)





FRONT VIEW

SIDE VIEW WITH COVERS REMOVED



## **Quality without compromise**

Our loadbanks are characterised by one thing above all: quality. At every stage of our supply chain, from raw material to finished item, we work with established, worldclass suppliers and implement our own uncompromising quality control processes to ensure that our products perform better and last longer.





FRONT VIEW

SECTIONAL SIDE VIEW

## For further information contact: Crestchic Limited Second Avenue, Centrum 100

Second Avenue, Centrum 100 Burton-on-Trent, DE14 2WF United Kingdom Tel +44 (0) 1283 531645 Fax +44 (0) 1283 510103 sales@crestchic.co.uk hires@crestchic.co.uk www.crestchic.co.uk The information given in this literature is, to the best of our knowledge, correct at the time of going to prin