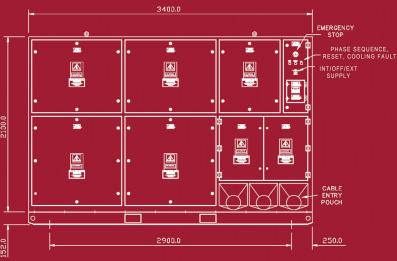

\* Permanent installation only

2000kW AC - Issue 1 - 03/02/15 (Changes to specification may vary without notice)

FRONT VIEW

SIDE VIEW WITH COVERS REMOVED