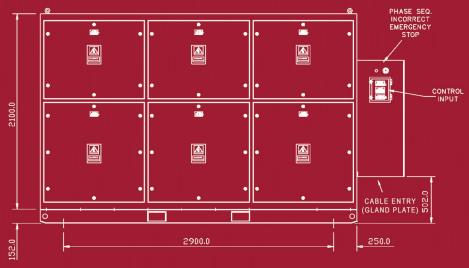

\* Permanent installation only

2000kW AC - Issue 1 - 03/02/15 (Changes to specification may vary without notice)

FRONT VIEW

SIDE VIEW WITH COVERS REMOVED