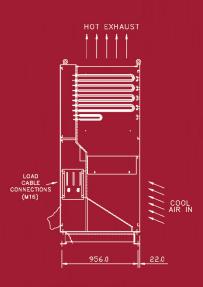

FRONT VIEW

SECTIONAL SIDE VIEW

## **Datasheet: 2000kW Loadbank**

| Description                                                 |            |                                     |                    |
|-------------------------------------------------------------|------------|-------------------------------------|--------------------|
| Model                                                       |            | Transportable                       | Fixed              |
| Country of Origin                                           |            | United Kingdom                      |                    |
| Max Capacity - Packaged Loadbank                            |            | 2000kW                              |                    |
| Voltage Max - Continuous Operation                          |            | 380V - 415V                         |                    |
| Operating Frequency Range                                   |            | 50Hz                                |                    |
| Phases                                                      |            | 3ph                                 |                    |
| Wires (Star Connection)                                     |            | 4                                   |                    |
| Load-Step Resolution @ Design Voltage                       |            | 1kW                                 |                    |
| Voltage Tolerance (Short Term Operation)                    |            | +5%                                 |                    |
| Load Element Tolerance                                      |            | +/-5%                               |                    |
| Elements                                                    |            | 80/20 nickel chrome resistance wire |                    |
| Insulation Test                                             |            | 500V                                |                    |
| Auxiliary Supply Voltage                                    |            | 380V - 415V                         |                    |
| Operating Frequency Range                                   |            | 50Hz                                |                    |
| Phases                                                      |            | 3ph                                 |                    |
| Load Connections                                            |            | M16 Copper Busbars                  |                    |
| Protection                                                  |            | Thermal Emergency Cut Out           |                    |
|                                                             |            | Air-Flow Switch                     |                    |
|                                                             |            | Fan Overload                        |                    |
|                                                             |            | Emergency Stop                      |                    |
| Control Voltage                                             |            | Selectable - Test or Auxiliary      |                    |
| Cooling Method                                              |            | Forced Air Cooling (Vertical)       |                    |
| Air-Flow (Approx.)                                          |            | 1200m³/min                          |                    |
| Load Switching Category                                     |            | AC-1 Resistive                      |                    |
| Load Switching Contactor Type                               |            | 3 Pole AC Contactors                |                    |
| Rated Maximum Ambient Temperature Operation                 |            | +40°C / +104°F                      |                    |
| Rated Minimum Ambient Temperature Operation                 |            | -20°C / -4°F                        |                    |
| Rated Maximum Relative Humidity                             |            | 95% RH                              |                    |
| Altitude Rating                                             |            | <500m [m.a.s.l.]                    |                    |
| Enclosure                                                   |            | Sheet Steel                         |                    |
| Finish                                                      |            | White - RAL9016                     |                    |
| Control Chamber IP Rating                                   |            | IP55                                |                    |
| Lifting                                                     |            | Lifting Eyes x4                     |                    |
| Enclosure Dimensions (also available housed in an ISO style | container) | Fork Lift Base                      | Fixed *            |
| Length (Approx.)                                            | mm         | 3400                                | 3900               |
| Width (Approx.)                                             | mm         | 1025                                | 1025               |
| Height (Approx.)                                            | mm         | 2252                                | 2252               |
| Total Weight (Approx.)                                      | kg         | 2000                                | 2000               |
| Loadbank Control Systems                                    |            |                                     |                    |
| Control                                                     |            | KCS                                 | MCS                |
|                                                             |            | KCS100H - 10m Lead                  | PC Software or HHT |
| Optional Extras:                                            |            | VIP - Power Meter                   | Modbus             |
|                                                             |            | KCS100L (Local)                     |                    |
|                                                             |            | KCS100R (Remote)                    |                    |
|                                                             |            | Extendable System                   | Extend - Standard  |
| Load Connection Type                                        |            | 1-Phase and/or Delta                |                    |
| Frequency / Connections                                     |            | 60Hz and 3-Wire Connection          |                    |
| Control Extension Cables                                    |            | 50m or 100m Extension               |                    |
| Transportation                                              |            | 4-Wheel Trailer Mounted             |                    |
| Load Connections                                            |            | Powerlocks                          |                    |
| Protection Cover                                            |            | Loadbank PVC Cover                  |                    |
|                                                             |            |                                     |                    |