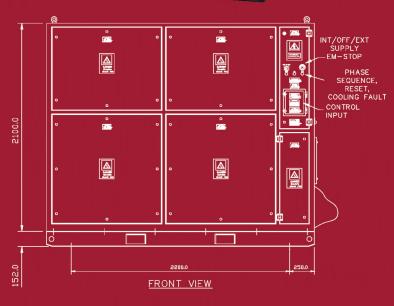

## **Datasheet: 1600kW Loadbank**

| Description                                               |               |                                     |                    |
|-----------------------------------------------------------|---------------|-------------------------------------|--------------------|
| Model                                                     |               | Transportable                       | Fixed              |
| Country of Origin                                         |               | United Kingdom                      |                    |
| Max Capacity - Packaged Loadbank                          |               | 1600kW                              |                    |
| Voltage Max - Continuous Operation                        |               | 380V - 415V                         |                    |
| Operating Frequency Range                                 |               | 50Hz                                |                    |
| Phases                                                    |               | 3ph                                 |                    |
| Wires (Star Connection)                                   |               | 4                                   |                    |
| Load-Step Resolution @ Design Voltage                     |               | 1kW                                 |                    |
| Voltage Tolerance (Short Term Operation)                  |               | +5%                                 |                    |
| Load Element Tolerance                                    |               | +/-5%                               |                    |
| Elements                                                  |               | 80/20 nickel chrome resistance wire |                    |
| Insulation Test                                           |               | 500V                                |                    |
| Auxiliary Supply Voltage                                  |               | 380V - 415V                         |                    |
| Operating Frequency Range                                 |               | 50Hz                                |                    |
| Phases                                                    |               | 3ph                                 |                    |
| Load Connections                                          |               | M16 Copper Busbars                  |                    |
| Protection                                                |               | Thermal Emergency Cut Out           |                    |
|                                                           |               | Air-Flow Switch                     |                    |
|                                                           |               | Fan Overload                        |                    |
|                                                           |               | Emerger                             | ncy Stop           |
| Control Voltage                                           |               | Selectable - Test or Auxiliary      |                    |
| Cooling Method                                            |               | Forced Air Cooling (Vertical)       |                    |
| Air-Flow (Approx.)                                        |               | 960m³/min                           |                    |
| Load Switching Category                                   |               | AC-1 Resistive                      |                    |
| Load Switching Contactor Type                             |               | 3 Pole AC Contactors                |                    |
| Rated Maximum Ambient Temperature Operation               |               | +40°C / +104°F                      |                    |
| Rated Minimum Ambient Temperature Operation               |               | -20°C / -4°F                        |                    |
| Rated Maximum Relative Humidity                           |               | 95% RH                              |                    |
| Altitude Rating                                           |               | <500m [m.a.s.l.]                    |                    |
| Enclosure                                                 |               | Sheet Steel                         |                    |
| Finish                                                    |               | White - RAL9016                     |                    |
| Control Chamber IP Rating                                 |               | IP55                                |                    |
| Lifting                                                   |               | Lifting Eyes x4                     |                    |
| Enclosure Dimensions (also available housed in an ISO sty | le container) | Fork Lift Base                      | Fixed *            |
| Length (Approx.)                                          | mm            | 2723                                | 3198               |
| Width (Approx.)                                           | mm            | 1025                                | 1025               |
| Height (Approx.)                                          | mm            | 2252                                | 2102               |
| Total Weight (Approx.)                                    | kg            | 1430                                | 1400               |
| Loadbank Control Systems                                  |               |                                     |                    |
| Control                                                   |               | KCS                                 | MCS                |
|                                                           |               | KCS100H - 10m Lead                  | PC Software or HHT |
| Optional Extras:                                          |               | VIP - Power Meter                   | Modbus             |
|                                                           |               | KCS100L (Local)                     |                    |
|                                                           |               | KCS100R (Remote)                    |                    |
|                                                           |               | Extendable System                   | Extend - Standard  |
| Load Connection Type                                      |               | 1-Phase and/or Delta                |                    |
| Frequency / Connections                                   |               | 60Hz and 3-Wire Connection          |                    |
| Control Extension Cables                                  |               | 50m or 100m Extension               |                    |
| Transportation                                            |               | 4-Wheel Trailer Mounted             |                    |
| Load Connections                                          |               | Powerlocks                          |                    |
| Protection Cover                                          |               | Loadbank PVC Cover                  |                    |
|                                                           |               |                                     |                    |