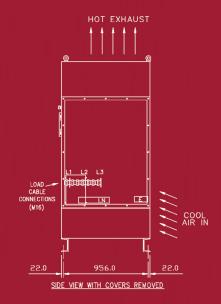

## **Datasheet: 1600kW Loadbank**

| Description                                               |               |                                     |                    |
|-----------------------------------------------------------|---------------|-------------------------------------|--------------------|
| Model                                                     |               | Transportable                       | Fixed              |
| Country of Origin                                         |               | United Kingdom                      |                    |
| Max Capacity - Packaged Loadbank                          |               | 1600kW                              |                    |
| Voltage Max - Continuous Operation                        |               | 380V - 415V                         |                    |
| Operating Frequency Range                                 |               | 50Hz                                |                    |
| Phases                                                    |               | 3ph                                 |                    |
| Wires (Star Connection)                                   |               | 4                                   |                    |
| Load-Step Resolution @ Design Voltage                     |               | 1kW                                 |                    |
| Voltage Tolerance (Short Term Operation)                  |               | +5%                                 |                    |
| Load Element Tolerance                                    |               | +/-5%                               |                    |
| Elements                                                  |               | 80/20 nickel chrome resistance wire |                    |
| Insulation Test                                           |               | 500V                                |                    |
| Auxiliary Supply Voltage                                  |               | 380V - 415V                         |                    |
| Operating Frequency Range                                 |               | 50Hz                                |                    |
| Phases                                                    |               | 3ph                                 |                    |
| Load Connections                                          |               | M16 Copper Busbars                  |                    |
| Protection                                                |               | Thermal Emergency Cut Out           |                    |
|                                                           |               | Air-Flow Switch                     |                    |
|                                                           |               | Fan Overload                        |                    |
|                                                           |               | Emerger                             | ncy Stop           |
| Control Voltage                                           |               | Selectable - Test or Auxiliary      |                    |
| Cooling Method                                            |               | Forced Air Cooling (Vertical)       |                    |
| Air-Flow (Approx.)                                        |               | 960m³/min                           |                    |
| Load Switching Category                                   |               | AC-1 Resistive                      |                    |
| Load Switching Contactor Type                             |               | 3 Pole AC Contactors                |                    |
| Rated Maximum Ambient Temperature Operation               |               | +40°C / +104°F                      |                    |
| Rated Minimum Ambient Temperature Operation               |               | -20°C / -4°F                        |                    |
| Rated Maximum Relative Humidity                           |               | 95% RH                              |                    |
| Altitude Rating                                           |               | <500m [m.a.s.l.]                    |                    |
| Enclosure                                                 |               | Sheet Steel                         |                    |
| Finish                                                    |               | White - RAL9016                     |                    |
| Control Chamber IP Rating                                 |               | IP55                                |                    |
| Lifting                                                   |               | Lifting Eyes x4                     |                    |
| Enclosure Dimensions (also available housed in an ISO sty | le container) | Fork Lift Base                      | Fixed *            |
| Length (Approx.)                                          | mm            | 2723                                | 3198               |
| Width (Approx.)                                           | mm            | 1025                                | 1025               |
| Height (Approx.)                                          | mm            | 2252                                | 2102               |
| Total Weight (Approx.)                                    | kg            | 1430                                | 1400               |
| Loadbank Control Systems                                  |               |                                     |                    |
| Control                                                   |               | KCS                                 | MCS                |
|                                                           |               | KCS100H - 10m Lead                  | PC Software or HHT |
| Optional Extras:                                          |               | VIP - Power Meter                   | Modbus             |
|                                                           |               | KCS100L (Local)                     |                    |
|                                                           |               | KCS100R (Remote)                    |                    |
|                                                           |               | Extendable System                   | Extend - Standard  |
| Load Connection Type                                      |               | 1-Phase and/or Delta                |                    |
| Frequency / Connections                                   |               | 60Hz and 3-Wire Connection          |                    |
| Control Extension Cables                                  |               | 50m or 100m Extension               |                    |
| Transportation                                            |               | 4-Wheel Trailer Mounted             |                    |
| Load Connections                                          |               | Powerlocks                          |                    |
| Protection Cover                                          |               | Loadbank PVC Cover                  |                    |
|                                                           |               |                                     |                    |