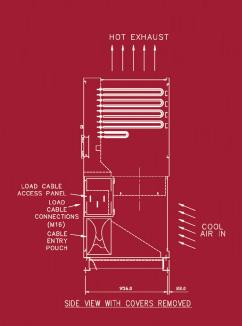

## **Datasheet: 1600kW Loadbank**

| Description                                               |               |                                     |                    |
|-----------------------------------------------------------|---------------|-------------------------------------|--------------------|
| Model                                                     |               | Transportable                       | Fixed              |
| Country of Origin                                         |               | United Kingdom                      |                    |
| Max Capacity - Packaged Loadbank                          |               | 1600kW                              |                    |
| Voltage Max - Continuous Operation                        |               | 380V - 415V                         |                    |
| Operating Frequency Range                                 |               | 50Hz                                |                    |
| Phases                                                    |               | 3ph                                 |                    |
| Wires (Star Connection)                                   |               | 4                                   |                    |
| Load-Step Resolution @ Design Voltage                     |               | 1kW                                 |                    |
| Voltage Tolerance (Short Term Operation)                  |               | +5%                                 |                    |
| Load Element Tolerance                                    |               | +/-5%                               |                    |
| Elements                                                  |               | 80/20 nickel chrome resistance wire |                    |
| Insulation Test                                           |               | 500V                                |                    |
| Auxiliary Supply Voltage                                  |               | 380V - 415V                         |                    |
| Operating Frequency Range                                 |               | 50Hz                                |                    |
| Phases                                                    |               | 3ph                                 |                    |
| Load Connections                                          |               | M16 Copper Busbars                  |                    |
| Protection                                                |               | Thermal Emergency Cut Out           |                    |
|                                                           |               | Air-Flow Switch                     |                    |
|                                                           |               | Fan Overload                        |                    |
|                                                           |               | Emerger                             | ncy Stop           |
| Control Voltage                                           |               | Selectable - Test or Auxiliary      |                    |
| Cooling Method                                            |               | Forced Air Cooling (Vertical)       |                    |
| Air-Flow (Approx.)                                        |               | 960m³/min                           |                    |
| Load Switching Category                                   |               | AC-1 Resistive                      |                    |
| Load Switching Contactor Type                             |               | 3 Pole AC Contactors                |                    |
| Rated Maximum Ambient Temperature Operation               |               | +40°C / +104°F                      |                    |
| Rated Minimum Ambient Temperature Operation               |               | -20°C / -4°F                        |                    |
| Rated Maximum Relative Humidity                           |               | 95% RH                              |                    |
| Altitude Rating                                           |               | <500m [m.a.s.l.]                    |                    |
| Enclosure                                                 |               | Sheet Steel                         |                    |
| Finish                                                    |               | White - RAL9016                     |                    |
| Control Chamber IP Rating                                 |               | IP55                                |                    |
| Lifting                                                   |               | Lifting Eyes x4                     |                    |
| Enclosure Dimensions (also available housed in an ISO sty | le container) | Fork Lift Base                      | Fixed *            |
| Length (Approx.)                                          | mm            | 2723                                | 3198               |
| Width (Approx.)                                           | mm            | 1025                                | 1025               |
| Height (Approx.)                                          | mm            | 2252                                | 2102               |
| Total Weight (Approx.)                                    | kg            | 1430                                | 1400               |
| Loadbank Control Systems                                  |               |                                     |                    |
| Control                                                   |               | KCS                                 | MCS                |
|                                                           |               | KCS100H - 10m Lead                  | PC Software or HHT |
| Optional Extras:                                          |               | VIP - Power Meter                   | Modbus             |
|                                                           |               | KCS100L (Local)                     |                    |
|                                                           |               | KCS100R (Remote)                    |                    |
|                                                           |               | Extendable System                   | Extend - Standard  |
| Load Connection Type                                      |               | 1-Phase and/or Delta                |                    |
| Frequency / Connections                                   |               | 60Hz and 3-Wire Connection          |                    |
| Control Extension Cables                                  |               | 50m or 100m Extension               |                    |
| Transportation                                            |               | 4-Wheel Trailer Mounted             |                    |
| Load Connections                                          |               | Powerlocks                          |                    |
| Protection Cover                                          |               | Loadbank PVC Cover                  |                    |
|                                                           |               |                                     |                    |