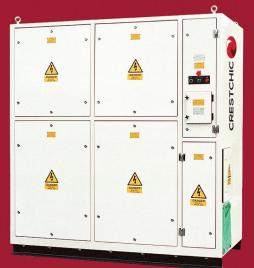

## **Datasheet: 1600kW Loadbank**

| Description                                               |               |                                     |                    |
|-----------------------------------------------------------|---------------|-------------------------------------|--------------------|
| Model                                                     |               | Transportable                       | Fixed              |
| Country of Origin                                         |               | United Kingdom                      |                    |
| Max Capacity - Packaged Loadbank                          |               | 1600kW                              |                    |
| Voltage Max - Continuous Operation                        |               | 380V - 415V                         |                    |
| Operating Frequency Range                                 |               | 50Hz                                |                    |
| Phases                                                    |               | 3ph                                 |                    |
| Wires (Star Connection)                                   |               | 4                                   |                    |
| Load-Step Resolution @ Design Voltage                     |               | 1kW                                 |                    |
| Voltage Tolerance (Short Term Operation)                  |               | +5%                                 |                    |
| Load Element Tolerance                                    |               | +/-5%                               |                    |
| Elements                                                  |               | 80/20 nickel chrome resistance wire |                    |
| Insulation Test                                           |               | 500V                                |                    |
| Auxiliary Supply Voltage                                  |               | 380V - 415V                         |                    |
| Operating Frequency Range                                 |               | 50Hz                                |                    |
| Phases                                                    |               | 3ph                                 |                    |
| Load Connections                                          |               | M16 Copper Busbars                  |                    |
| Protection                                                |               | Thermal Emergency Cut Out           |                    |
|                                                           |               | Air-Flow Switch                     |                    |
|                                                           |               | Fan Overload                        |                    |
|                                                           |               | Emerger                             | ncy Stop           |
| Control Voltage                                           |               | Selectable - Test or Auxiliary      |                    |
| Cooling Method                                            |               | Forced Air Cooling (Vertical)       |                    |
| Air-Flow (Approx.)                                        |               | 960m³/min                           |                    |
| Load Switching Category                                   |               | AC-1 Resistive                      |                    |
| Load Switching Contactor Type                             |               | 3 Pole AC Contactors                |                    |
| Rated Maximum Ambient Temperature Operation               |               | +40°C / +104°F                      |                    |
| Rated Minimum Ambient Temperature Operation               |               | -20°C / -4°F                        |                    |
| Rated Maximum Relative Humidity                           |               | 95% RH                              |                    |
| Altitude Rating                                           |               | <500m [m.a.s.l.]                    |                    |
| Enclosure                                                 |               | Sheet Steel                         |                    |
| Finish                                                    |               | White - RAL9016                     |                    |
| Control Chamber IP Rating                                 |               | IP55                                |                    |
| Lifting                                                   |               | Lifting Eyes x4                     |                    |
| Enclosure Dimensions (also available housed in an ISO sty | le container) | Fork Lift Base                      | Fixed *            |
| Length (Approx.)                                          | mm            | 2723                                | 3198               |
| Width (Approx.)                                           | mm            | 1025                                | 1025               |
| Height (Approx.)                                          | mm            | 2252                                | 2102               |
| Total Weight (Approx.)                                    | kg            | 1430                                | 1400               |
| Loadbank Control Systems                                  |               |                                     |                    |
| Control                                                   |               | KCS                                 | MCS                |
|                                                           |               | KCS100H - 10m Lead                  | PC Software or HHT |
| Optional Extras:                                          |               | VIP - Power Meter                   | Modbus             |
|                                                           |               | KCS100L (Local)                     |                    |
|                                                           |               | KCS100R (Remote)                    |                    |
|                                                           |               | Extendable System                   | Extend - Standard  |
| Load Connection Type                                      |               | 1-Phase and/or Delta                |                    |
| Frequency / Connections                                   |               | 60Hz and 3-Wire Connection          |                    |
| Control Extension Cables                                  |               | 50m or 100m Extension               |                    |
| Transportation                                            |               | 4-Wheel Trailer Mounted             |                    |
| Load Connections                                          |               | Powerlocks                          |                    |
| Protection Cover                                          |               | Loadbank PVC Cover                  |                    |
|                                                           |               |                                     |                    |

## **Quality without compromise**

Our loadbanks are characterised by one thing above all: quality. At every stage of our supply chain, from raw material to finished item, we work with established, worldclass suppliers and implement our own uncompromising quality control processes to ensure that our products perform better and last longer.