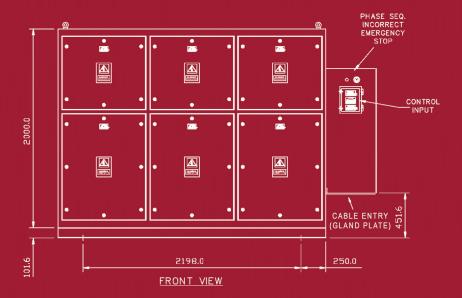

## **Datasheet: 1600kW Loadbank**

| Description                                               |               |                                     |                    |
|-----------------------------------------------------------|---------------|-------------------------------------|--------------------|
| Model                                                     |               | Transportable                       | Fixed              |
| Country of Origin                                         |               | United Kingdom                      |                    |
| Max Capacity - Packaged Loadbank                          |               | 1600kW                              |                    |
| Voltage Max - Continuous Operation                        |               | 380V - 415V                         |                    |
| Operating Frequency Range                                 |               | 50Hz                                |                    |
| Phases                                                    |               | 3ph                                 |                    |
| Wires (Star Connection)                                   |               | 4                                   |                    |
| Load-Step Resolution @ Design Voltage                     |               | 1kW                                 |                    |
| Voltage Tolerance (Short Term Operation)                  |               | +5%                                 |                    |
| Load Element Tolerance                                    |               | +/-5%                               |                    |
| Elements                                                  |               | 80/20 nickel chrome resistance wire |                    |
| Insulation Test                                           |               | 500V                                |                    |
| Auxiliary Supply Voltage                                  |               | 380V - 415V                         |                    |
| Operating Frequency Range                                 |               | 50Hz                                |                    |
| Phases                                                    |               | 3ph                                 |                    |
| Load Connections                                          |               | M16 Copper Busbars                  |                    |
| Protection                                                |               | Thermal Emergency Cut Out           |                    |
|                                                           |               | Air-Flow Switch                     |                    |
|                                                           |               | Fan Overload                        |                    |
|                                                           |               | Emerger                             | ncy Stop           |
| Control Voltage                                           |               | Selectable - Test or Auxiliary      |                    |
| Cooling Method                                            |               | Forced Air Cooling (Vertical)       |                    |
| Air-Flow (Approx.)                                        |               | 960m³/min                           |                    |
| Load Switching Category                                   |               | AC-1 Resistive                      |                    |
| Load Switching Contactor Type                             |               | 3 Pole AC Contactors                |                    |
| Rated Maximum Ambient Temperature Operation               |               | +40°C / +104°F                      |                    |
| Rated Minimum Ambient Temperature Operation               |               | -20°C / -4°F                        |                    |
| Rated Maximum Relative Humidity                           |               | 95% RH                              |                    |
| Altitude Rating                                           |               | <500m [m.a.s.l.]                    |                    |
| Enclosure                                                 |               | Sheet Steel                         |                    |
| Finish                                                    |               | White - RAL9016                     |                    |
| Control Chamber IP Rating                                 |               | IP55                                |                    |
| Lifting                                                   |               | Lifting Eyes x4                     |                    |
| Enclosure Dimensions (also available housed in an ISO sty | le container) | Fork Lift Base                      | Fixed *            |
| Length (Approx.)                                          | mm            | 2723                                | 3198               |
| Width (Approx.)                                           | mm            | 1025                                | 1025               |
| Height (Approx.)                                          | mm            | 2252                                | 2102               |
| Total Weight (Approx.)                                    | kg            | 1430                                | 1400               |
| Loadbank Control Systems                                  |               |                                     |                    |
| Control                                                   |               | KCS                                 | MCS                |
|                                                           |               | KCS100H - 10m Lead                  | PC Software or HHT |
| Optional Extras:                                          |               | VIP - Power Meter                   | Modbus             |
|                                                           |               | KCS100L (Local)                     |                    |
|                                                           |               | KCS100R (Remote)                    |                    |
|                                                           |               | Extendable System                   | Extend - Standard  |
| Load Connection Type                                      |               | 1-Phase and/or Delta                |                    |
| Frequency / Connections                                   |               | 60Hz and 3-Wire Connection          |                    |
| Control Extension Cables                                  |               | 50m or 100m Extension               |                    |
| Transportation                                            |               | 4-Wheel Trailer Mounted             |                    |
| Load Connections                                          |               | Powerlocks                          |                    |
| Protection Cover                                          |               | Loadbank PVC Cover                  |                    |
|                                                           |               |                                     |                    |