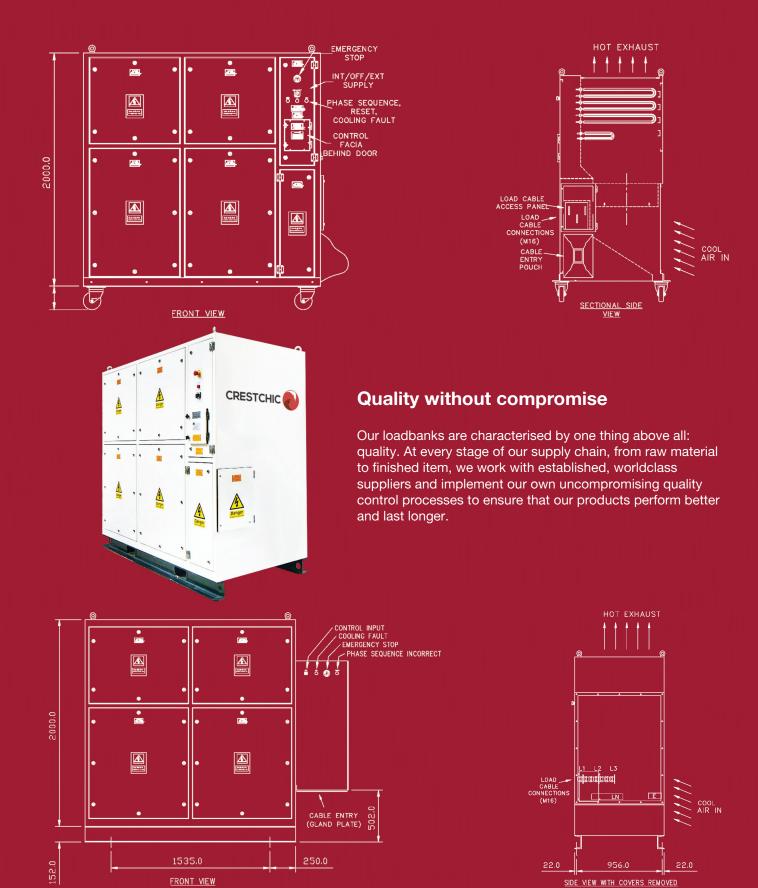

## **Datasheet: 1000kW Loadbank**

| Description                                                 |            |                                                          |                                    |                        |                |  |
|-------------------------------------------------------------|------------|----------------------------------------------------------|------------------------------------|------------------------|----------------|--|
| Model                                                       |            | Transpo                                                  | ortable                            | Fix                    | red            |  |
| Country of Origin                                           |            |                                                          | United Kingdom                     |                        |                |  |
| Max Capacity - Packaged Loadbank                            |            | 1000kW                                                   |                                    |                        |                |  |
| Voltage Max - Continuous Operation                          |            | 380V - 415V                                              |                                    |                        |                |  |
| Operating Frequency Range                                   |            | 50Hz                                                     |                                    |                        |                |  |
| Phases                                                      |            |                                                          | 3ph                                |                        |                |  |
| Wires (Star Connection)                                     |            | 4                                                        |                                    |                        |                |  |
| Load-Step Resolution @ Design Voltage                       |            | 1kW                                                      |                                    |                        |                |  |
| Voltage Tolerance (Short Term Operation)                    |            |                                                          | +5%                                |                        |                |  |
| Load Element Tolerance                                      |            | +/-5%                                                    |                                    |                        |                |  |
| Elements                                                    |            | 80/20 nickel chrome resistance wire                      |                                    |                        |                |  |
| Insulation Test                                             |            | 500V                                                     |                                    |                        |                |  |
| Auxiliary Supply Voltage                                    |            | 380V - 415V                                              |                                    |                        |                |  |
| Operating Frequency Range                                   |            | 50Hz                                                     |                                    |                        |                |  |
| Phases                                                      |            | 3ph                                                      |                                    |                        |                |  |
| Load Connections                                            |            | M16 Copper Busbars                                       |                                    |                        |                |  |
| Protection                                                  |            | Thermal Emergency Cut Out                                |                                    |                        |                |  |
|                                                             |            | Air-Flow Switch                                          |                                    |                        |                |  |
|                                                             |            | Fan Overload                                             |                                    |                        |                |  |
|                                                             |            |                                                          | Emerge                             | ncy Stop               |                |  |
| Control Voltage                                             |            | Selectable - Test or Auxiliary                           |                                    |                        |                |  |
| Cooling Method                                              |            | Forced Air Cooling (Vertical)                            |                                    |                        |                |  |
| Air-Flow (Approx.)                                          |            | 720m³/min                                                |                                    |                        |                |  |
| Load Switching Category                                     |            | AC-1 Resistive                                           |                                    |                        |                |  |
| Load Switching Contactor Type                               |            | 3 Pole AC Contactors                                     |                                    |                        |                |  |
| Rated Maximum Ambient Temperature Operation                 |            | +40°C / +104°F                                           |                                    |                        |                |  |
| Rated Minimum Ambient Temperature Operation                 |            | -20°C / -4°F                                             |                                    |                        |                |  |
| Rated Maximum Relative Humidity                             |            | 95% RH                                                   |                                    |                        |                |  |
| Altitude Rating                                             |            | <500m [m.a.s.l.]                                         |                                    |                        |                |  |
| Enclosure                                                   |            | Sheet Steel                                              |                                    |                        |                |  |
| Finish                                                      |            | White - RAL9016                                          |                                    |                        |                |  |
| Control Chamber IP Rating                                   |            | IP55                                                     |                                    |                        |                |  |
| Lifting                                                     |            | Lifting Eyes x4                                          |                                    |                        |                |  |
| Enclosure Dimensions (also available housed in an ISO style | container) |                                                          | Channels                           | FLB                    | Fixed *        |  |
| Length (Approx.)                                            | mm         | 2060                                                     | 2060                               | 2060                   | 2535           |  |
| Width (Approx.)                                             | mm         | 1025/1150                                                | 1025                               | 1025                   | 1025           |  |
| Height (Approx.)                                            | mm         | 2202                                                     | 2152                               | 2152                   | 2152           |  |
| Total Weight (Approx.)                                      | kg         | 1000                                                     | 1000                               | 1200                   | 1100           |  |
| Loadbank Control Systems                                    |            | KC                                                       | c                                  | M                      | 20             |  |
| Control                                                     |            | KCS<br>KCS100H - 10m Lead                                |                                    | MCS PC Software or HHT |                |  |
| Optional Extras:                                            |            | VIP - Power Meter Modbus                                 |                                    |                        |                |  |
|                                                             |            |                                                          | KCS100L (Local)                    |                        |                |  |
|                                                             |            | KCS100E (Eccal) KCS100R (Remote)                         |                                    |                        |                |  |
|                                                             |            |                                                          | , ,                                |                        | Standard       |  |
| Load Connection Type                                        |            | Extendable System Extend - Standard 1-Phase and/or Delta |                                    |                        |                |  |
| · ·                                                         |            | 60Hz and 3-Wire Connection                               |                                    |                        |                |  |
| Frequency / Connections Control Extension Cables            |            | 50m or 100m Extension                                    |                                    |                        |                |  |
|                                                             |            |                                                          |                                    |                        |                |  |
| Transportation Load Connections                             |            | 4-                                                       | 4-Wheel Trailer Mounted Powerlocks |                        |                |  |
| Protection Cover                                            |            |                                                          |                                    |                        |                |  |
|                                                             |            |                                                          |                                    |                        |                |  |
|                                                             |            |                                                          |                                    | * Parmanant in         | atallation and |  |